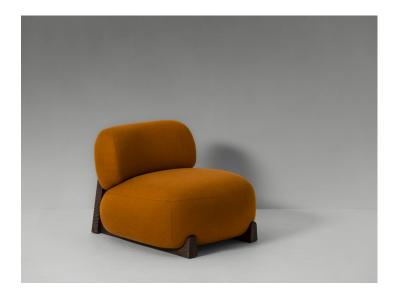

## VAN ROSSUM EST. 1978

FORT
Design by Sebastian Herkner

## LOUNGE CHAIR

| REF.        | SPECIFICATIONS                 | WOOD             | MATERIALS               | LXWXH   CM   |
|-------------|--------------------------------|------------------|-------------------------|--------------|
| FOR 500 010 | seat height 40 cm, upholstered | solid French oak | Sierra leather          | 85 x 90 x 68 |
| FOR 500 011 | seat height 40 cm, upholstered | solid French oak | Velvet / Divina leather | 85 x 90 x 68 |
| FOR 500 020 | seat height 40 cm, upholstered | solid French oak | fabric                  | 85 x 90 x 68 |
| FOR 500 050 | seat height 40 cm, upholstered | solid French oak | COM                     | 85 x 90 x 68 |