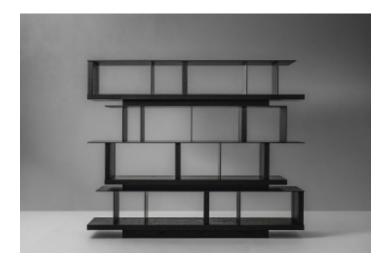

## KITALE Design by Xavier Dohr Studio

## BIBLIOTHÈQUE

| REF.        | SPECIFICATIONS                     | WOOD                                   | MATERIALS                          | LXWXH   CM     |
|-------------|------------------------------------|----------------------------------------|------------------------------------|----------------|
| KIT 000 500 | steel details                      | solid French oak or<br>American walnut | steel                              | 250 × 40 × 205 |
| KIT 000 510 | steel details, 4 brass details *** | solid French oak or<br>American walnut | steel, brass or<br>stainless steel | 250 x 40 x 205 |