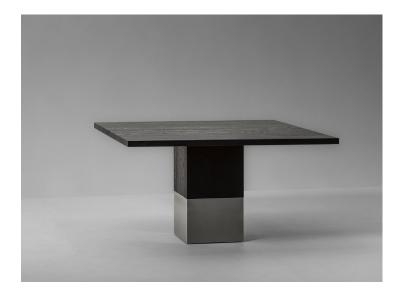

## DINING TABLE SQUARE

| REF.        | SPECIFICATIONS    | WOOD                                   | MATERIALS                   | LXWXH   CM     |
|-------------|-------------------|----------------------------------------|-----------------------------|----------------|
| NBL 000 011 | with brass detail | solid French oak or<br>American walnut | brass or<br>stainless steel | 140 x 140 x 75 |
| NBL 000 011 | with brass detail | Highgloss or ultra matt                | brass or<br>stainless steel | 140 x 140 x 75 |
| NBL 000 012 | with brass detail | solid French oak or<br>American walnut | brass or<br>stainless steel | 160 x 160 x 75 |
| NBL 000 012 | with brass detail | Highgloss or ultra matt                | brass or<br>stainless steel | 160 x 160 x 75 |

 $\cdot\;$  The height of the solid table top is 4 cm.

CUSTOMISATION

The wood is available in all standard Van Rossum colours (see our colour chart), or in a matching finish to customer's own sample.