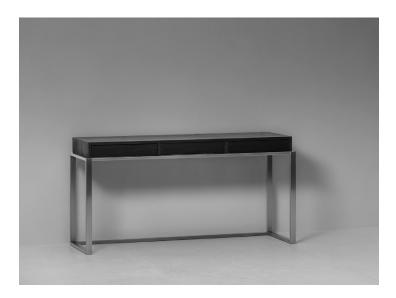

## CONSOLE

| REF.        | SPECIFICATIONS        | WOOD                                   | MATERIALS                   | LXWXH   CM    |
|-------------|-----------------------|----------------------------------------|-----------------------------|---------------|
| NBL 000 200 | 3 drawers, brass base | solid French oak or<br>American walnut | brass or<br>stainless steel | 150 x 50 x 75 |
| NBL 000 200 | 3 drawers, brass base | Highgloss or<br>ultra matt             | brass or<br>stainless steel | 150 x 50 x 75 |